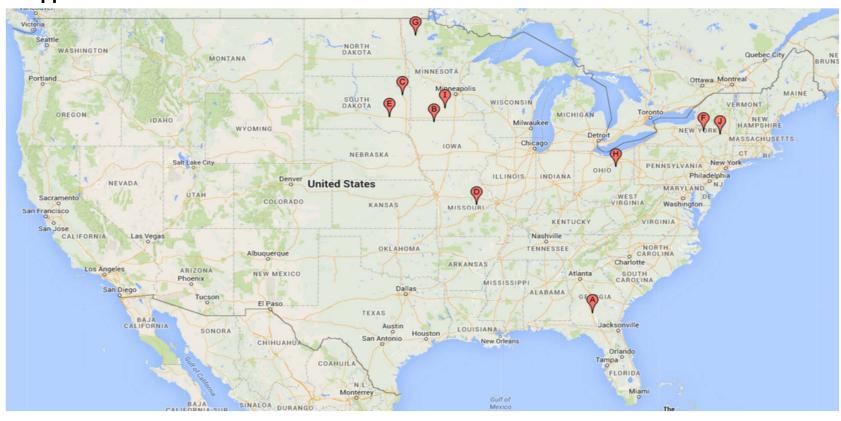

| Table 2: CCPE & NCTA Proposed Peers and Alte             |                   | Ctoto        |
|----------------------------------------------------------|-------------------|--------------|
| Institution                                              | City              | State        |
| Proposed Peers                                           |                   |              |
| Abraham Baldwin Agricultural College                     | Tifton            | Georgia      |
| Iowa Lakes Community College                             | Estherville       | Iowa         |
| Lake Area Technical Institute                            | Watertown         | South Dakota |
| Linn State Technical College                             | Linn              | Missouri     |
| Mitchell Technical Institute                             | Mitchell          | South Dakota |
| Morrisville State College                                | Morrisville       | New York     |
| Northland Community and Technical College                | Thief River Falls | Minnesota    |
| Ohio State University Agricultural Technical Institute   | Wooster           | Ohio         |
| South Central College                                    | North Mankato     | Minnesota    |
| SUNY College of Agriculture and Technology at Cobleskill | Cobleskill        | New York     |

The University of Nebraska reported no substantive concerns with the Commission's proposed peers for NCTA.

| Table 3: Final Peer Group for NCTA                       |                   |              |
|----------------------------------------------------------|-------------------|--------------|
| Institution                                              | City              | State        |
| Peers                                                    |                   |              |
| Abraham Baldwin Agricultural College                     | Tifton            | Georgia      |
| Iowa Lakes Community College                             | Estherville       | Iowa         |
| Lake Area Technical Institute                            | Watertown         | South Dakota |
| Linn State Technical College                             | Linn              | Missouri     |
| Mitchell Technical Institute                             | Mitchell          | South Dakota |
| Morrisville State College                                | Morrisville       | New York     |
| Northland Community and Technical College                | Thief River Falls | Minnesota    |
| Ohio State University Agricultural Technical Institute   | Wooster           | Ohio         |
| South Central College                                    | North Mankato     | Minnesota    |
| SUNY College of Agriculture and Technology at Cobleskill | Cobleskill        | New York     |
|                                                          |                   |              |
| Alternates                                               |                   |              |
| SUNY College of Technology at Alfred                     | Alfred            | New York     |
| Vermont Technical College                                | Randolph Center   | Vermont      |