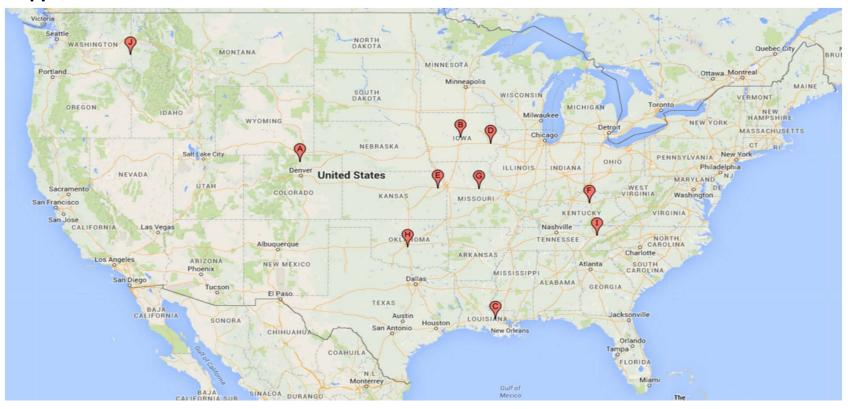

| Institution                                                      | City         | State      |
|------------------------------------------------------------------|--------------|------------|
| Peers                                                            | <u> </u>     |            |
| Colorado State University-Fort Collins*                          | Fort Collins | Colorado   |
| Iowa State University*                                           | Ames         | Iowa       |
| Louisiana State University and Agricultural & Mechanical College | Baton Rouge  | Louisiana  |
| University of lowa*                                              | Iowa City    | Iowa       |
| University of Kansas*                                            | Lawrence     | Kansas     |
| University of Kentucky                                           | Lexington    | Kentucky   |
| University of Missouri-Columbia*                                 | Columbia     | Missouri   |
| University of Oklahoma-Norman Campus                             | Norman       | Oklahoma   |
| University of Tennessee-Knoxville                                | Knoxville    | Tennessee  |
| Washington State University                                      | Pullman      | Washington |

| Alternates                                                 |                |        |  |  |
|------------------------------------------------------------|----------------|--------|--|--|
| Oregon State University                                    | Corvallis      | Oregon |  |  |
| University of Utah                                         | Salt Lake City | Utah   |  |  |
| *Designated as a peer of UNL by the University of Nebraska |                |        |  |  |